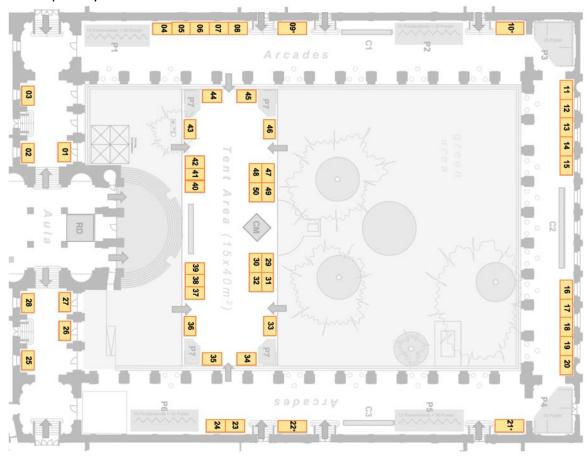

### **Commercial Exhibition Area**

The u-shaped arcaded courtyard (1083 m²), complemented by a 600 m² tent, will host all commercial exhibition, ~180-220 poster boards and the places, where lunch catering, coffee breaks and poster snacks are offered. Moreover, it is the place of the icebreaker/welcome party after the opening ceremony on Sunday evening.

Small-scale arrangements of the booths, poster groups, and tables were considered (see plan exhibition area next page) in order to achieve ideal interaction between the conference participants. It also gives access to the 1390  $m^2$  green area inside, a place with big trees inviting ECM32 attendees for recreation.

image copyrights: Universität Wien

Under the arcades: booths sites no. 01 to 28, poster areas P1 to P6, catering C1 to C3

Tent in the courtyard: booths no. 29 to 50, poster area P7, catering (C4), giant NaCl crystal model (CM)

Aula: ECM32 registration desk (RD)

<u>Green arrows</u> indicate the access and main routes to all parts of the exhibition space <u>Red arrows</u> indicate the access from the lecture halls to the exhibition area