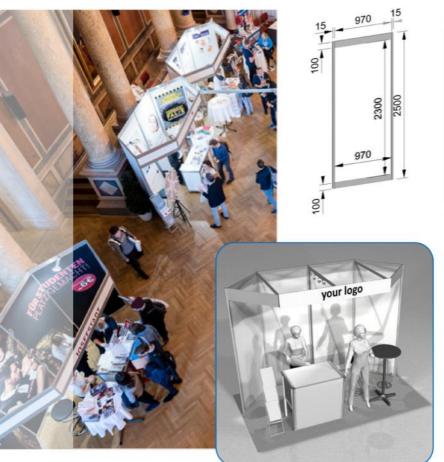

### **Exhibitor Booth Information**

We offer as a standard in total five different sizes for individual exhibitor space, i.e.:

6  $m^2$  (3 x 2), and a limited number of 9  $m^2$  (4.5 x 2, max. 4x), 12  $m^2$  (max 4 in the size 3 x 4), 18  $m^2$  (max. 2 in the size 6 x 3) and 24  $m^2$  (max.2 in the size 6 x 4 - see page 7), as "space only" or as a standard booth.

The minimum size for renting is 6 m<sup>2</sup>. The maximum height should not exceed 3.50 m. Multiples of n booths in a sequence with the size  $3n \times 2$  ( $n \le 4$ ) depend on the availability. Requests for non-standard size setups must be placed upon binding reservation and also depend on availability.

#### The standard booth includes:

floor carpet, 2 back walls + 2 side walls (dimensions see below), banner with exhibitor's name, 2 spotlights, table, 2 chairs, 1 waste bin, electricity (1.1 kW with 230 V), standard WIFI

#### The <u>space-only site</u> includes:

electricity (1.1 kW with 230 V), standard WIFI

Exhibition furniture is included as described above. Any additional equipment can be rented at the exhibitor's expenses. A catalogue with available items can be found on www.mediaplan.co.at.

High-speed internet access must be ordered separately and needs to be specified in advance. The demand for higher power supply must ordered and is subject to availability.

image copyrights: Universität Wien