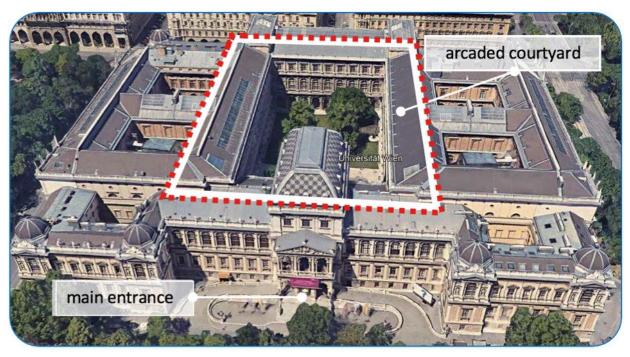

### **ECM32 Venue**

The University of Vienna will host the ECM32 in the historic main building on the famous ring boulevard ("Ringstrasse").

The arcaded courtyard will play an important role as the central area for exhibition, the poster sessions, and all coffee and lunch breaks.

image copyrights: Universität Wien, Google Earth