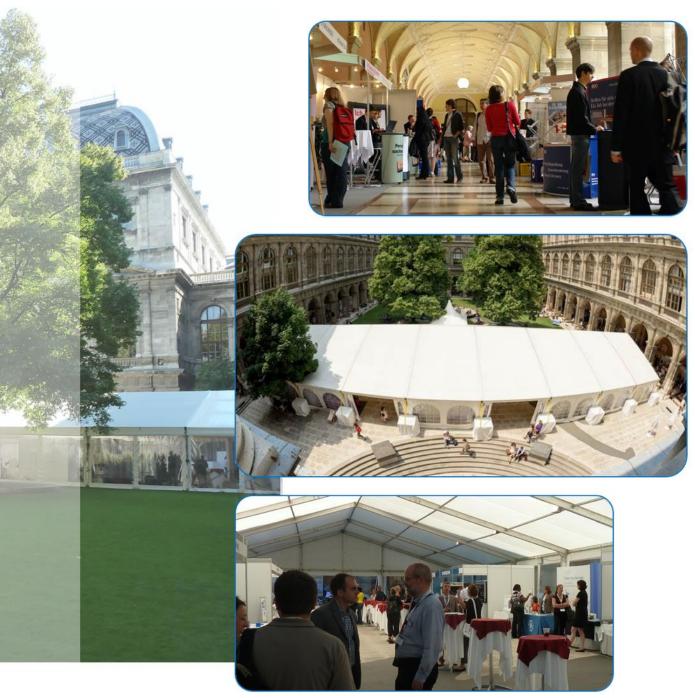

### **ECM32 Venue**

The University of Vienna will host the ECM32 in the historic main building on the famous ring boulevard ("Ringstrasse").

The arcaded courtyard will play an important role as the central area for exhibition, the poster sessions, and all coffee and lunch breaks.

### **Commercial Exhibition Area**

The u-shaped arcaded courtyard (1083 m²), complemented by a 600 m² tent, will host all commercial exhibition, ~180-220 poster boards and the places, where lunch catering, coffee breaks and poster snacks are offered. Moreover, it is the place of the icebreaker/welcome party after the opening ceremony on Sunday evening.

Small-scale arrangements of the booths, poster groups, and tables were considered (see plan exhibition area next page) in order to achieve ideal interaction between the conference participants. It also gives access to the 1390  $m^2$  green area inside, a place with big trees inviting ECM32 attendees for recreation.