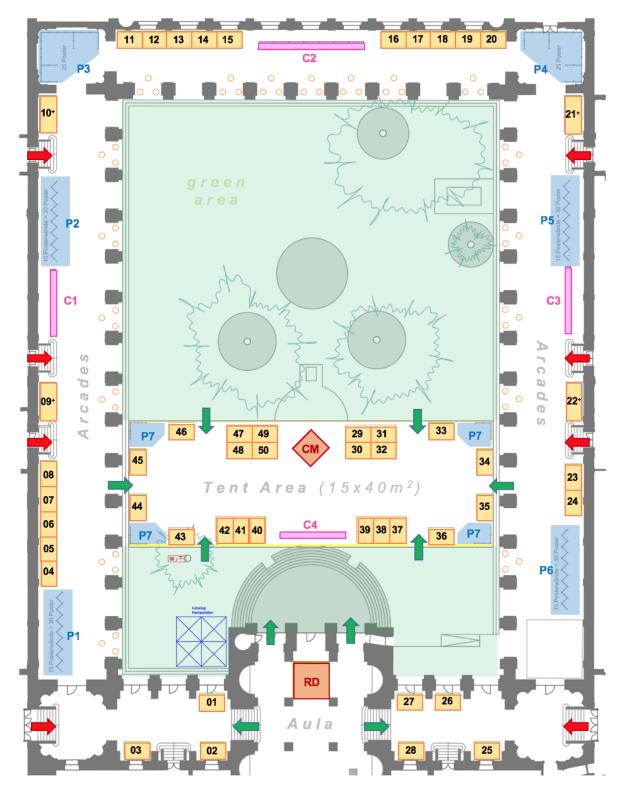

### **Commercial Exhibition Area**

The u-shaped arcaded courtyard (1083 m²), complemented by a 600 m² tent, will host all commercial exhibition, ~180-220 poster boards and the places, where lunch catering, coffee breaks and poster snacks are offered. Moreover, it is the place of the icebreaker/welcome party after the opening ceremony on Sunday evening.

Small-scale arrangements of the booths, poster groups, and tables were considered (see plan exhibition area next page) in order to achieve ideal interaction between the conference participants. It also gives access to the 1390  $m^2$  green area inside, a place with big trees inviting ECM32 attendees for recreation.

image copyrights: Universität Wien

Under the arcades: booths sites no. 01 to 28, poster areas P1 to P6, catering C1 to C3

Tent in the courtyard: booths no. 29 to 50, poster area P7, catering (C4), giant NaCl crystal model (CM)

Aula: ECM32 registration desk (RD)

<u>Green arrows</u> indicate the access and main routes to all parts of the exhibition space <u>Red arrows</u> indicate the access from the lecture halls to the exhibition area