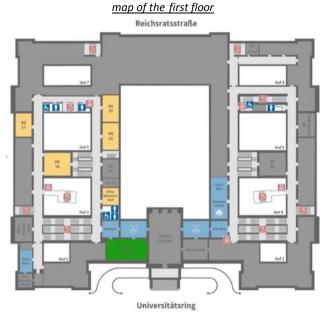

### **Building Floor Plans**

Most of the in total 11 lecture halls will be on the ground level and first floor in addition to a few in the basement, where there is also the Audimax as well as six meeting rooms reserved for the SIG/GIG meetings. The exhibition space is allocated to the arcaded courtyard on the ground floor (= level of the main entrance) in the central part of the building, just behind the *Aula* at the entrance area of the building.

Lecture halls (= *Hörsaal*, ocher color in the floor plans) for all microsymposia are: HS01 and the BIG HS (in the basement): HS07, HS16, HS21, and the *Marietta Blau* room (on the ground level); HS27, HS31, HS32, HS33 and the *Erika Weinzierl* room (on the first floor).

In addition, six seminar rooms (SR01 to SR06, in pink) are considered for the SIG/GIG meetings.

The opening and closing ceremonies as well as the plenary talks will be held in the *Audimax* (orange).

Together with the associated anterooms, the *Kleine Festsaal* (green) on the first floor is supposed to be used for the commercial workshops (luncheons) and the *Kaffeehaus* area.