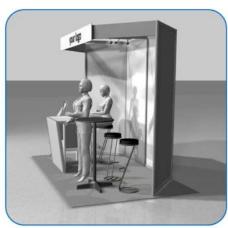

#### The standard booth includes:

floor carpet, 2 back walls + 2 side walls (dimensions see below), banner with exhibitor's name, 2 spotlights, table, 2 chairs, 1 waste bin, electricity (1.1 kW with 230 V), standard WIFI

#### The <u>space-only site</u> includes:

electricity (1.1 kW with 230 V), standard WIFI

Exhibition furniture is included as described above. Any additional equipment can be rented at the exhibitor's expenses. A catalogue with available items can be found on www.mediaplan.co.at.

High-speed internet access must be ordered separately and needs to be specified in advance. The demand for higher power supply must ordered and is subject to availability.

image copyrights: Universität Wien