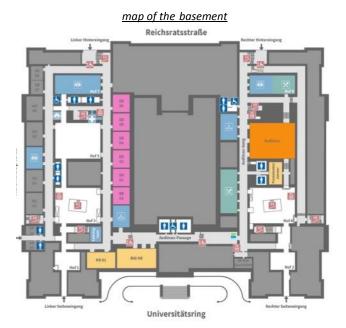

### **Building Floor Plans**

Most of the in total 11 lecture halls will be on the ground level and first floor in addition to a few in the basement, where there is also the Audimax as well as six meeting rooms reserved for the SIG/GIG meetings. The exhibition space is allocated to the arcaded courtyard on the ground floor (= level of the main entrance) in the central part of the building, just behind the *Aula* at the entrance area of the building.

Lecture halls (= *Hörsaal*, ocher color in the floor plans) for all microsymposia are: HS01 and the BIG HS (in the basement): HS07, HS16, HS21, and the *Marietta Blau* room (on the ground level); HS27, HS31, HS32, HS33 and the *Erika Weinzierl* room (on the first floor).

In addition, six seminar rooms (SR01 to SR06, in pink) are considered for the SIG/GIG meetings.

The opening and closing ceremonies as well as the plenary talks will be held in the *Audimax* (orange).

Together with the associated anterooms, the *Kleine Festsaal* (green) on the first floor is supposed to be used for the commercial workshops (luncheons) and the *Kaffeehaus* area.