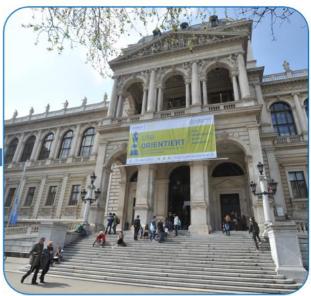

### **ECM32 Venue**

The University of Vienna will host the ECM32 in the historic main building on the famous ring boulevard ("Ringstrasse").

The arcaded courtyard will play an important role as the central area for exhibition, the poster sessions, and all coffee and lunch breaks.

<sup>&</sup>lt;sup>7</sup> will be branded with the ECM32 logo and your logo

<sup>8</sup> see example on the picture on page 4 (banner size 8m x 4m)

 $<sup>^{\</sup>rm 9}\,$  appearance of your linked logo on the entrance side of the mobile app