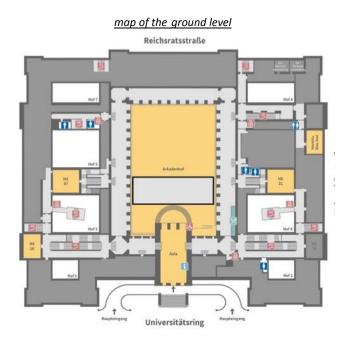

### **Building Floor Plans**

Most of the in total 11 lecture halls will be on the ground level and first floor in addition to a few in the basement, where there is also the Audimax as well as six meeting rooms reserved for the SIG/GIG meetings. The exhibition space is allocated to the arcaded courtyard on the ground floor (= level of the main entrance) in the central part of the building, just behind the *Aula* at the entrance area of the building.

Lecture halls (= *Hörsaal*, ocher color in the floor plans) for all microsymposia are: HS01 and the BIG HS (in the basement): HS07, HS16, HS21, and the *Marietta Blau* room (on the ground level); HS27, HS31, HS32, HS33 and the *Erika Weinzierl* room (on the first floor).

In addition, six seminar rooms (SR01 to SR06, in pink) are considered for the SIG/GIG meetings.

The opening and closing ceremonies as well as the plenary talks will be held in the *Audimax* (orange).

Together with the associated anterooms, the *Kleine Festsaal* (green) on the first floor is supposed to be used for the commercial workshops (luncheons) and the *Kaffeehaus* area.