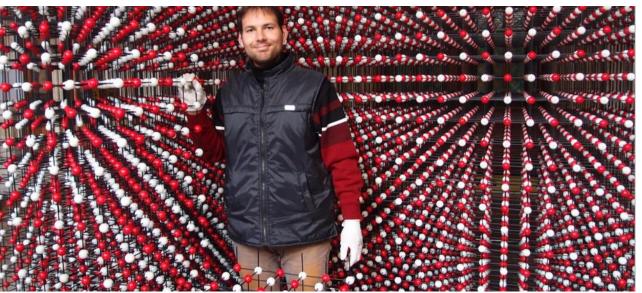

In addition, ECM32 offers commercial posters being displayed during the regular poster sessions. They can be ordered at a price of € 300 <sup>20</sup>.

The world largest crystal structure model of cubic NaCl consisting of 38'800 spheres (idea/ image copyright - Robert Krickl)

includes the the name of the sponsor and the logo printed on the information sign aside the model. In addition the company logo will be printed on the Zotter chocolate edition (with the motif of the structure model). Details on the world record of the model: http://worldrecord.r-krickl.com/en/