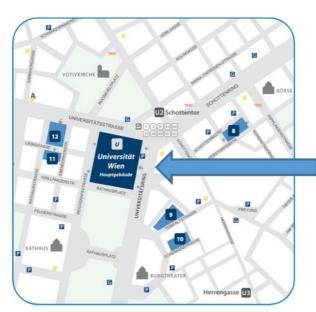

### **ECM32 Venue**

The University of Vienna will host the ECM32 in the historic main building on the famous ring boulevard ("Ringstrasse").

The arcaded courtyard will play an important role as the central area for exhibition, the poster sessions, and all coffee and lunch breaks.

image copyrights: Universität Wien, Google Earth